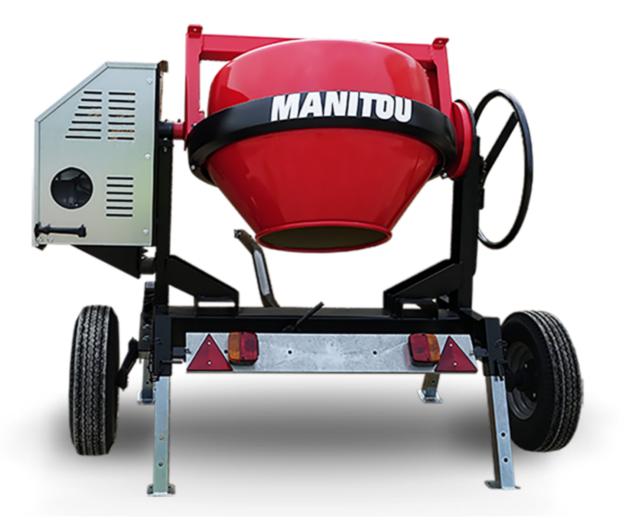

## смт 270 Created on May 4, 2024 at 9:47:49 PM UTC

| Capacities                | Metric        |
|---------------------------|---------------|
| Drum volume               | 270           |
| Mixing capacity           | 220 I         |
| Performances              |               |
| Power source              | Gasoline      |
| Technical characteristics |               |
| Base unit part number     | 52737760      |
| Ring towing bar type      | 52737760      |
| Ball towing bar type      | 52737761      |
| Unladen weight            | 280 kg        |
| Tilting wheel diameter    | 625 mm        |
| Engine                    |               |
| Engine brand              | Worms & Robin |