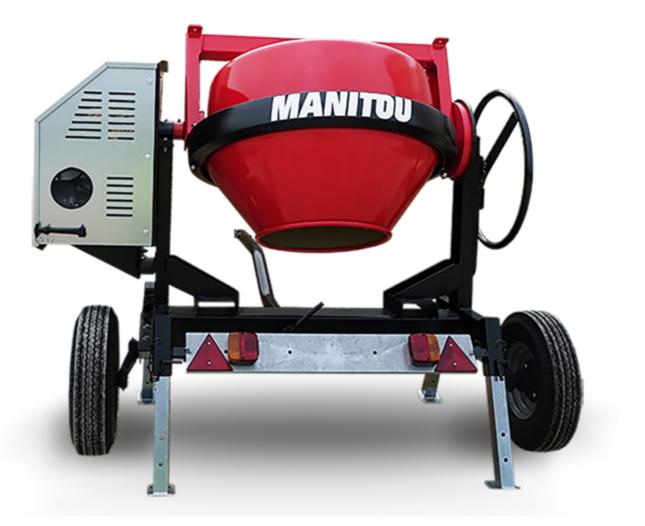

## смт 270 Created on May 7, 2024 at 3:30:26 AM UTC

| Capacities                | Metric        |
|---------------------------|---------------|
| Drum volume               | 270           |
| Mixing capacity           | 220           |
| Performances              |               |
| Power source              | Gasoline      |
| Technical characteristics |               |
| Base unit part number     | 52737760      |
| Ring towing bar type      | 52737760      |
| Ball towing bar type      | 52737761      |
| Unladen weight            | 280 kg        |
| Tilting wheel diameter    | 625 mm        |
| Engine                    |               |
| Engine brand              | Worms & Robin |