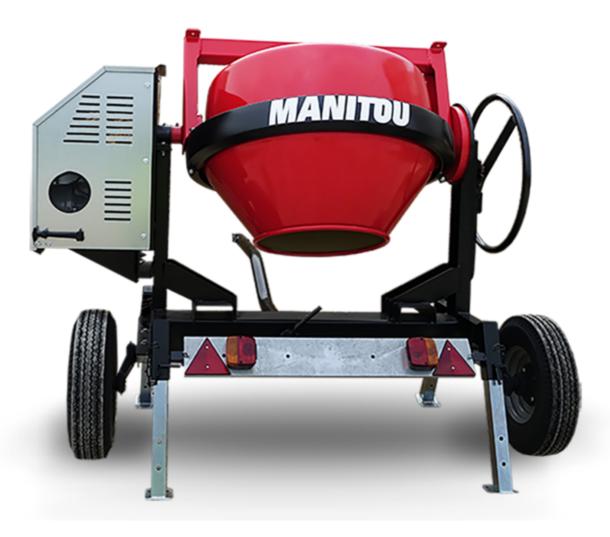

## **CMT 270**

CMT 270 Created on May 20, 2024 at 2:01:49 AM UTC

| 270 of cated of Findly 20, 2024 at 2.01.45 Aid of |
|---------------------------------------------------|
| Metric                                            |
| 270                                               |
| 220                                               |
|                                                   |
| Gasoline                                          |
|                                                   |
| 52737760                                          |
| 52737760                                          |
| 52737761                                          |
| 280 kg                                            |
| 625 mm                                            |
|                                                   |
| Worms & Robin                                     |
|                                                   |