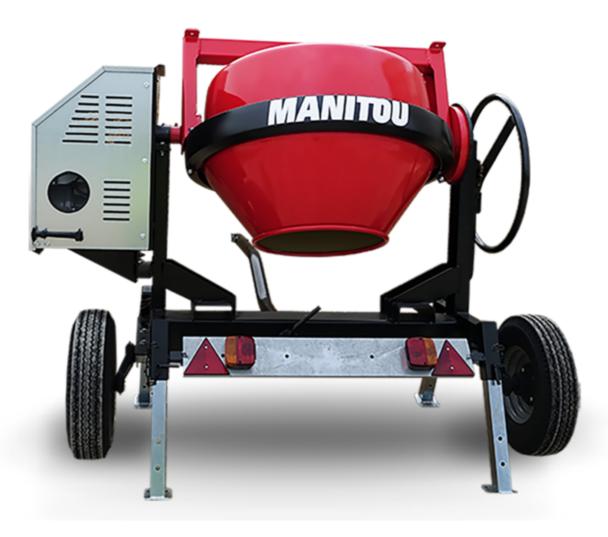

## **CMT 270**

CMT 270 Created on May 7, 2024 at 11:45:59 AM UTC

| CHI 270 Siculd off May 7, 2024 at 11.40.05 AM 01 |
|--------------------------------------------------|
| Metric                                           |
| 270                                              |
| 220                                              |
|                                                  |
| Gasoline                                         |
|                                                  |
| 52737760                                         |
| 52737760                                         |
| 52737761                                         |
| 280 kg                                           |
| 625 mm                                           |
|                                                  |
| Worms & Robin                                    |
|                                                  |