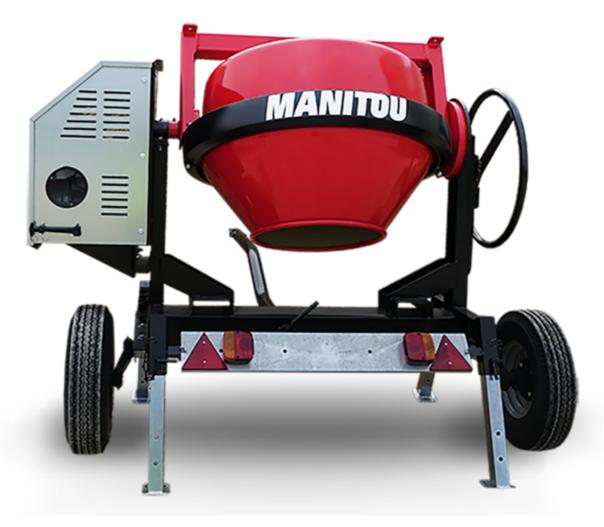

## **CMT 270**

|                           | CHI 276 Siculated Sit Ividy 3, 2024 at 2.33.45 Aivi Sit |
|---------------------------|---------------------------------------------------------|
| Capacities                | Metric                                                  |
| Drum volume               | 270                                                     |
| Mixing capacity           | 220                                                     |
| Performances              |                                                         |
| Power source              | Gasoline                                                |
| Technical characteristics |                                                         |
| Base unit part number     | 52737760                                                |
| Ring towing bar type      | 52737760                                                |
| Ball towing bar type      | 52737761                                                |
| Unladen weight            | 280 kg                                                  |
| Tilting wheel diameter    | 625 mm                                                  |
| Engine                    |                                                         |
| Engine brand              | Worms & Robin                                           |