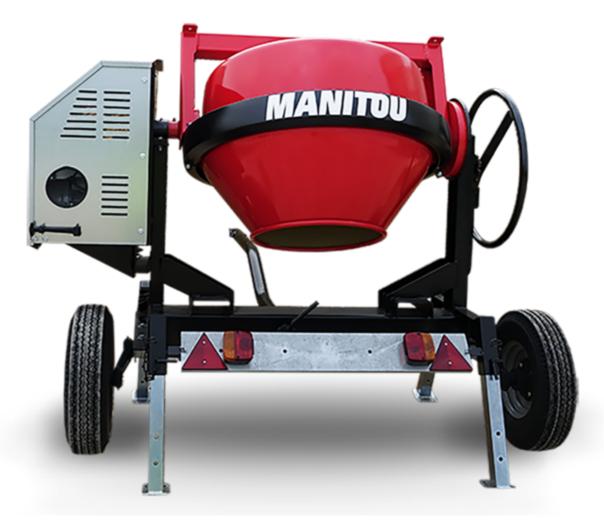

## **CMT 270**

CMT 270 Created on May 6, 2024 at 2:10:28 AM UTC

| CHIE 220 Orcated off May 0, 2024 at 2.10.20 AM 0 |
|--------------------------------------------------|
| Metric                                           |
| 270                                              |
| 220                                              |
|                                                  |
| Gasoline                                         |
|                                                  |
| 52737760                                         |
| 52737760                                         |
| 52737761                                         |
| 280 kg                                           |
| 625 mm                                           |
|                                                  |
| Worms & Robin                                    |
|                                                  |