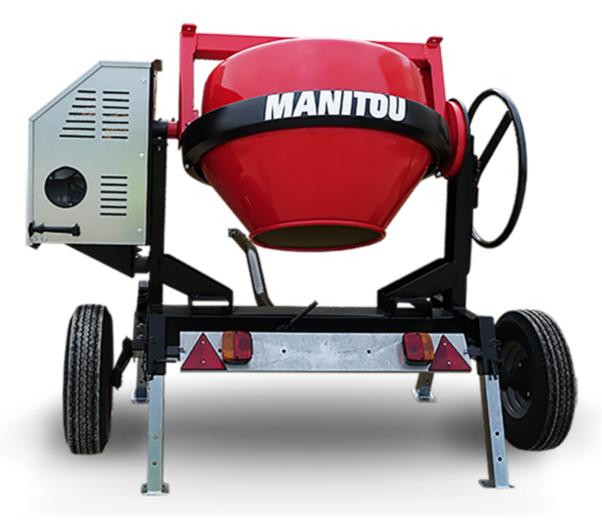

## **CMT 270**

CMT 270 Created on May 20, 2024 at 9:17:29 AM UTC

|                           | CM 270 Greated Off May 20, 2024 at 9.17.29 AM 010 |
|---------------------------|---------------------------------------------------|
| Capacities                | Metric                                            |
| Drum volume               | 270                                               |
| Mixing capacity           | 220                                               |
| Performances              |                                                   |
| Power source              | Gasoline                                          |
| Technical characteristics |                                                   |
| Base unit part number     | 52737760                                          |
| Ring towing bar type      | 52737760                                          |
| Ball towing bar type      | 52737761                                          |
| Unladen weight            | 280 kg                                            |
| Tilting wheel diameter    | 625 mm                                            |
| Engine                    |                                                   |
| Engine brand              | Worms & Robin                                     |
|                           |                                                   |