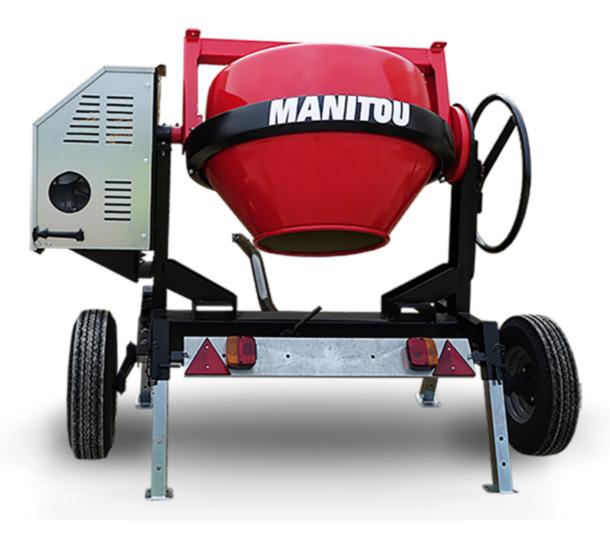

## **CMT 270**

CMT 270 Created on May 6, 2024 at 10:41:39 AM UTC

| CMT 270 Orcated on May 6, 2024 at 10.41.05 AW 01 |
|--------------------------------------------------|
| Metric                                           |
| 270                                              |
| 220                                              |
|                                                  |
| Gasoline                                         |
|                                                  |
| 52737760                                         |
| 52737760                                         |
| 52737761                                         |
| 280 kg                                           |
| 625 mm                                           |
|                                                  |
| Worms & Robin                                    |
|                                                  |