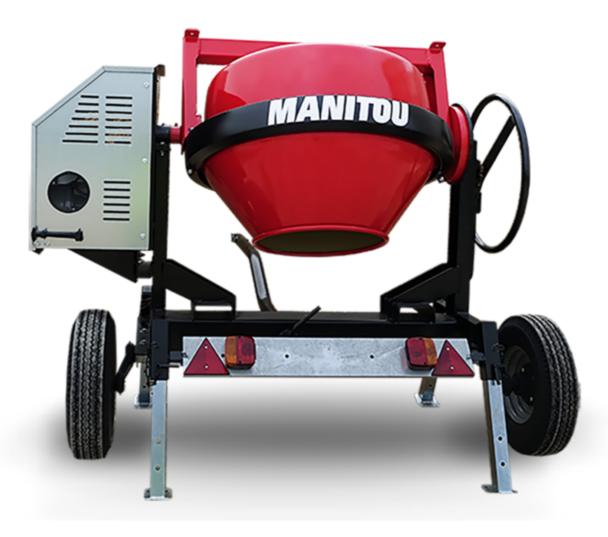

## **CMT 270**

CMT 270 Created on 3 May 2024 at 10.42.36 UTC

|                           | CM1 270 Greated 0113 Way 2024 at 10.42.30 010 |
|---------------------------|-----------------------------------------------|
| Capacities                | Metric                                        |
| Drum volume               | 270                                           |
| Mixing capacity           | 220                                           |
| Performances              |                                               |
| Power source              | Gasoline                                      |
| Technical characteristics |                                               |
| Base unit part number     | 52737760                                      |
| Ring towing bar type      | 52737760                                      |
| Ball towing bar type      | 52737761                                      |
| Unladen weight            | 280 kg                                        |
| Tilting wheel diameter    | 625 mm                                        |
| Engine                    |                                               |
| Engine brand              | Worms & Robin                                 |
|                           |                                               |