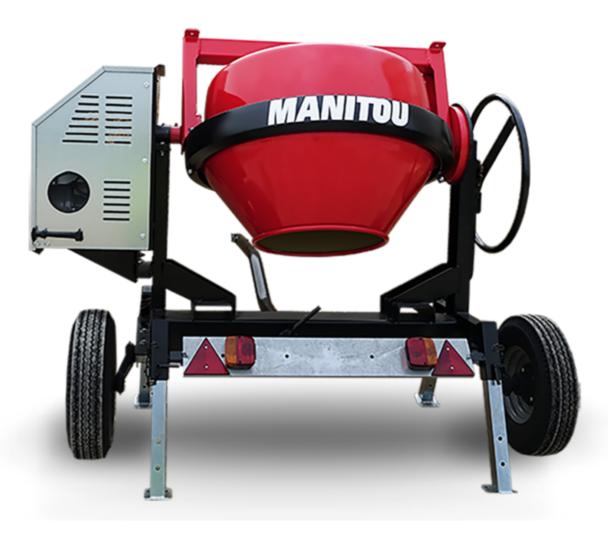

## **CMT 270**

|                           | CHI 270 Greated 611 May 5, 2024 at 1.11.25 FM 61 |
|---------------------------|--------------------------------------------------|
| Capacities                | Metric                                           |
| Drum volume               | 270                                              |
| Mixing capacity           | 220                                              |
| Performances              |                                                  |
| Power source              | Gasoline                                         |
| Technical characteristics |                                                  |
| Base unit part number     | 52737760                                         |
| Ring towing bar type      | 52737760                                         |
| Ball towing bar type      | 52737761                                         |
| Unladen weight            | 280 kg                                           |
| Tilting wheel diameter    | 625 mm                                           |
| Engine                    |                                                  |
| Engine brand              | Worms & Robin                                    |