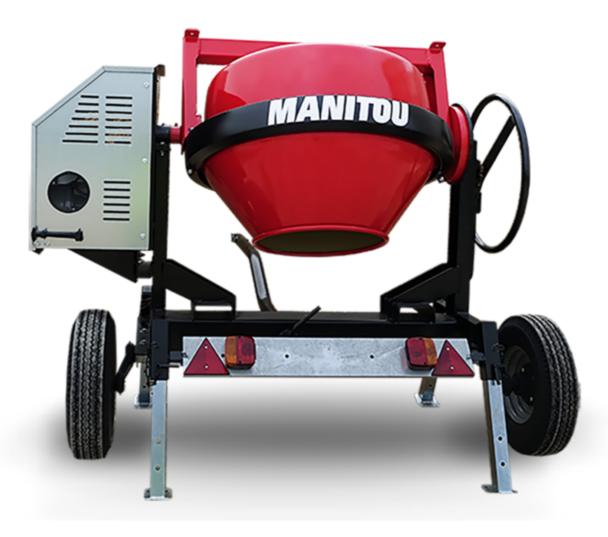

## **CMT 270**

CMT 270 Created on 2 May 2024 at 12.15.19 UTC

| Capacities                | Metric        |
|---------------------------|---------------|
| Drum volume               | 270           |
| Mixing capacity           | 220           |
| Performances              |               |
| Power source              | Gasoline      |
| Technical characteristics |               |
| Base unit part number     | 52737760      |
| Ring towing bar type      | 52737760      |
| Ball towing bar type      | 52737761      |
| Unladen weight            | 280 kg        |
| Tilting wheel diameter    | 625 mm        |
| Engine                    |               |
| Engine brand              | Worms & Robin |