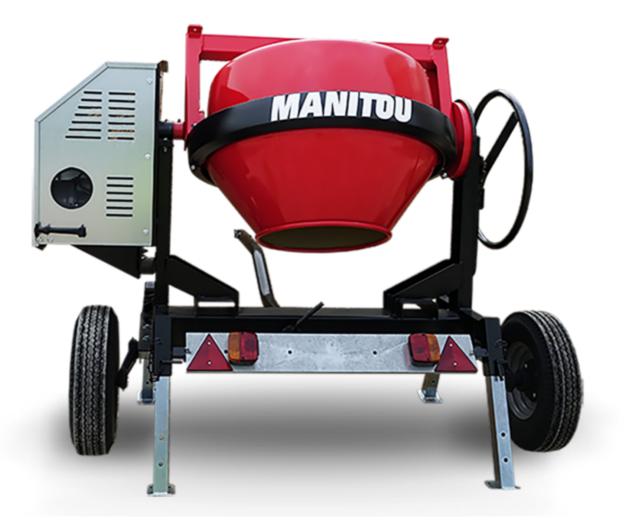

## смт 270 Created on 2 May 2024 at 12:01:33 UTC

| Capacities                | Metric        |
|---------------------------|---------------|
| Drum volume               | 270           |
| Mixing capacity           | 220 I         |
| Performances              |               |
| Power source              | Gasoline      |
| Technical characteristics |               |
| Base unit part number     | 52737760      |
| Ring towing bar type      | 52737760      |
| Ball towing bar type      | 52737761      |
| Unladen weight            | 280 kg        |
| Tilting wheel diameter    | 625 mm        |
| Engine                    |               |
| Engine brand              | Worms & Robin |