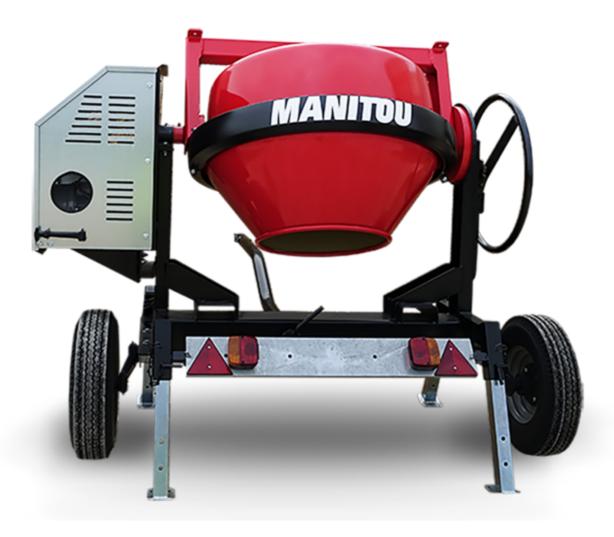

## **CMT 270**

CMT 270 Created on May 3, 2024 at 5:05:02 PM UTC

|                           | CM1 270 orcated on May 3, 2024 at 3.00.02 1 M o |
|---------------------------|-------------------------------------------------|
| Capacities                | Metric                                          |
| Drum volume               | 270                                             |
| Mixing capacity           | 220                                             |
| Performances              |                                                 |
| Power source              | Gasoline                                        |
| Technical characteristics |                                                 |
| Base unit part number     | 52737760                                        |
| Ring towing bar type      | 52737760                                        |
| Ball towing bar type      | 52737761                                        |
| Unladen weight            | 280 kg                                          |
| Tilting wheel diameter    | 625 mm                                          |
| Engine                    |                                                 |
| Engine brand              | Worms & Robin                                   |