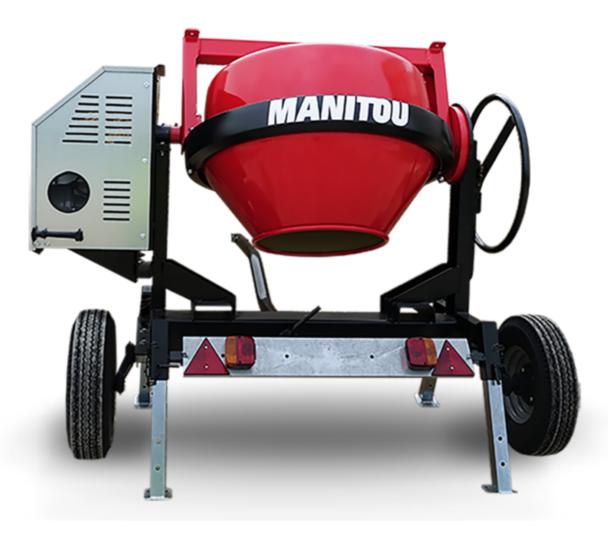

## **CMT 270**

CMT 270 Created on May 1, 2024 at 12:40:25 AM UTC

|                           | CM1 270 Gleated Oil May 1, 2024 at 12.40.23 AM 010 |
|---------------------------|----------------------------------------------------|
| Capacities                | Metric                                             |
| Drum volume               | 270                                                |
| Mixing capacity           | 220                                                |
| Performances              |                                                    |
| Power source              | Gasoline                                           |
| Technical characteristics |                                                    |
| Base unit part number     | 52737760                                           |
| Ring towing bar type      | 52737760                                           |
| Ball towing bar type      | 52737761                                           |
| Unladen weight            | 280 kg                                             |
| Tilting wheel diameter    | 625 mm                                             |
| Engine                    |                                                    |
| Engine brand              | Worms & Robin                                      |
|                           |                                                    |