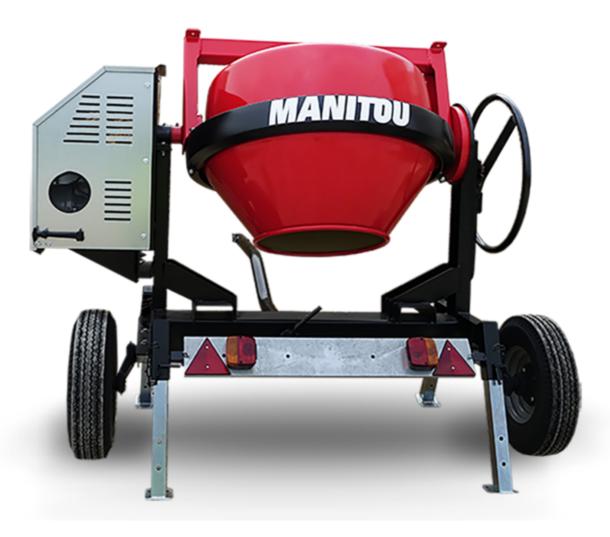

## **CMT 270**

CMT 270 Created on 29 April 2024 at 02:30:21 UTC

| Capacities                | Metric        |
|---------------------------|---------------|
| Drum volume               | 270           |
| Mixing capacity           | 220           |
| Performances              |               |
| Power source              | Gasoline      |
| Technical characteristics |               |
| Base unit part number     | 52737760      |
| Ring towing bar type      | 52737760      |
| Ball towing bar type      | 52737761      |
| Unladen weight            | 280 kg        |
| Tilting wheel diameter    | 625 mm        |
| Engine                    |               |
| Engine brand              | Worms & Robin |