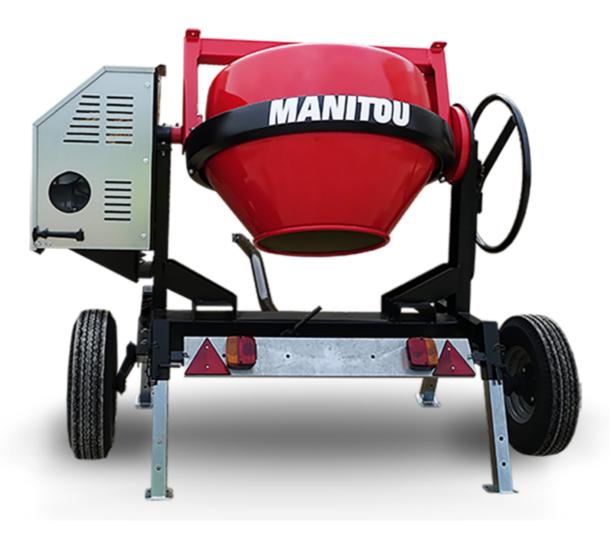

## **CMT 270**

CMT 270 Created on 29 April 2024 at 17:04:42 UTC

| Capacities                | Metric        |
|---------------------------|---------------|
| Drum volume               | 270           |
| Mixing capacity           | 220           |
| Performances              |               |
| Power source              | Gasoline      |
| Technical characteristics |               |
| Base unit part number     | 52737760      |
| Ring towing bar type      | 52737760      |
| Ball towing bar type      | 52737761      |
| Unladen weight            | 280 kg        |
| Tilting wheel diameter    | 625 mm        |
| Engine                    |               |
| Engine brand              | Worms & Robin |