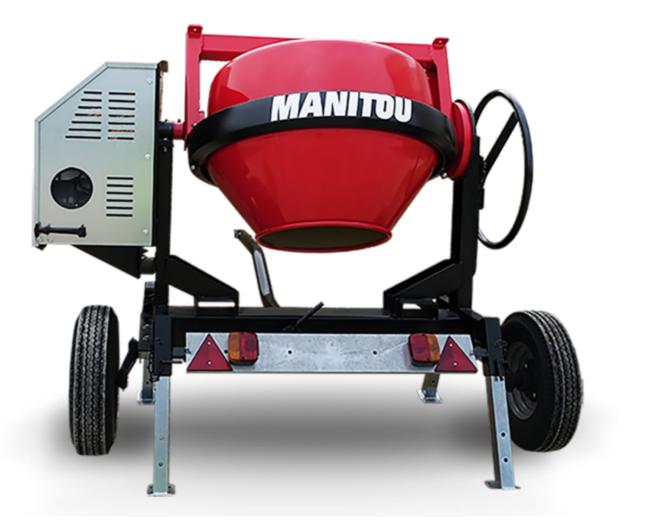

## смт 270 Created on 4 May 2024 at 5:43:02 AM UTC

| Capacities                | Metric        |
|---------------------------|---------------|
| Drum volume               | 270 I         |
| Mixing capacity           | 220 I         |
| Performances              |               |
| Power source              | Gasoline      |
| Technical characteristics |               |
| Base unit part number     | 52737760      |
| Ring towing bar type      | 52737760      |
| Ball towing bar type      | 52737761      |
| Unladen weight            | 280 kg        |
| Tilting wheel diameter    | 625 mm        |
| Engine                    |               |
| Engine brand              | Worms & Robin |