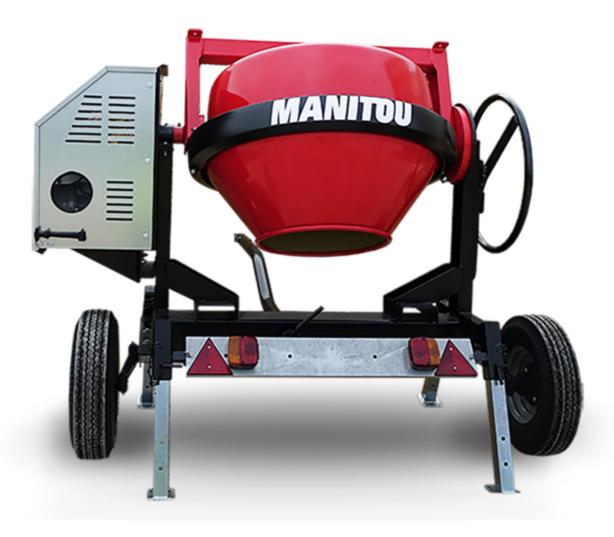

## **CMT 270**

| Metric<br>270 I<br>220 I |
|--------------------------|
|                          |
| 220                      |
|                          |
|                          |
| Gasoline                 |
|                          |
| 52737760                 |
| 52737760                 |
| 52737761                 |
| 280 kg                   |
| 625 mm                   |
|                          |
| Worms & Robin            |
|                          |