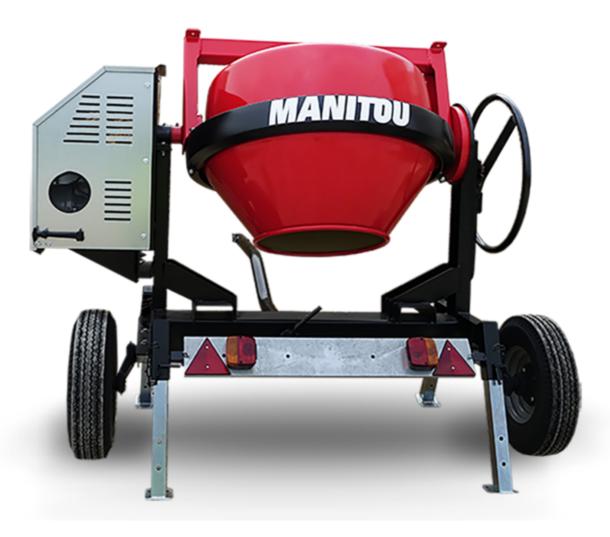

## **CMT 270**

|                           | ENT 270 Oreated on May 5, 2024 at 5.55.55 FM 6 |
|---------------------------|------------------------------------------------|
| Capacities                | Metric                                         |
| Drum volume               | 270                                            |
| Mixing capacity           | 220                                            |
| Performances              |                                                |
| Power source              | Gasoline                                       |
| Technical characteristics |                                                |
| Base unit part number     | 52737760                                       |
| Ring towing bar type      | 52737760                                       |
| Ball towing bar type      | 52737761                                       |
| Unladen weight            | 280 kg                                         |
| Tilting wheel diameter    | 625 mm                                         |
| Engine                    |                                                |
| Engine brand              | Worms & Robin                                  |