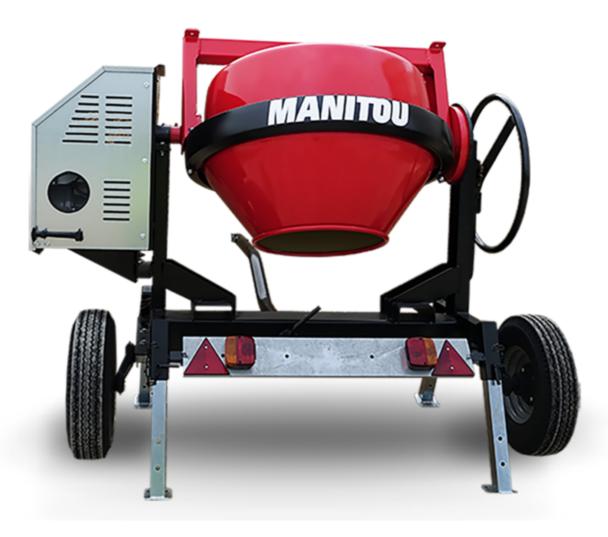

## **CMT 270**

CMT 270 Created on May 3, 2024 at 11:28:50 AM UTC

| Metric<br>270 I<br>220 I |
|--------------------------|
|                          |
| 220                      |
|                          |
|                          |
| Gasoline                 |
|                          |
| 52737760                 |
| 52737760                 |
| 52737761                 |
| 280 kg                   |
| 625 mm                   |
|                          |
| Worms & Robin            |
|                          |