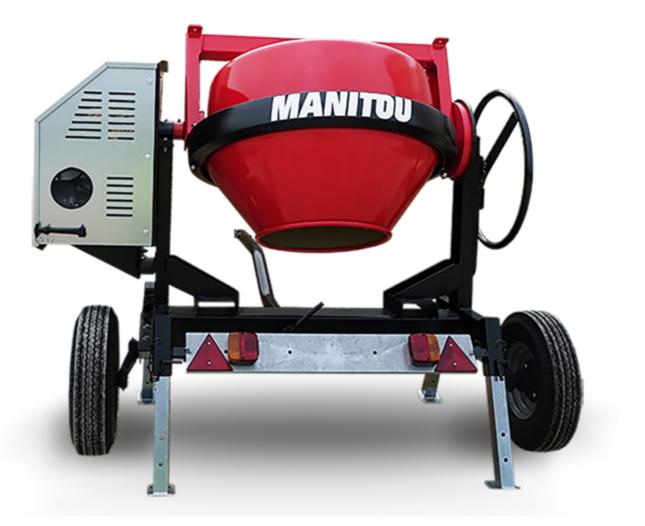

## смт 270 Created on May 6, 2024 at 4:52:27 AM UTC

| Capacities                | Metric        |
|---------------------------|---------------|
| Drum volume               | 270           |
| Mixing capacity           | 220           |
| Performances              |               |
| Power source              | Gasoline      |
| Technical characteristics |               |
| Base unit part number     | 52737760      |
| Ring towing bar type      | 52737760      |
| Ball towing bar type      | 52737761      |
| Unladen weight            | 280 kg        |
| Tilting wheel diameter    | 625 mm        |
| Engine                    |               |
| Engine brand              | Worms & Robin |