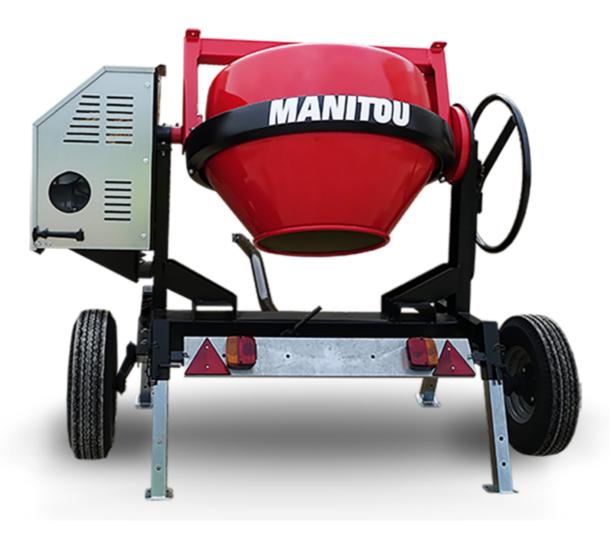

## **CMT 270**

CMT 270 Created on May 4, 2024 at 11:03:46 AM UTC

| CMI 270 Occated on May 4, 2024 at 11.00.40 AM OT |
|--------------------------------------------------|
| Metric                                           |
| 270                                              |
| 220                                              |
|                                                  |
| Gasoline                                         |
|                                                  |
| 52737760                                         |
| 52737760                                         |
| 52737761                                         |
| 280 kg                                           |
| 625 mm                                           |
|                                                  |
| Worms & Robin                                    |
|                                                  |