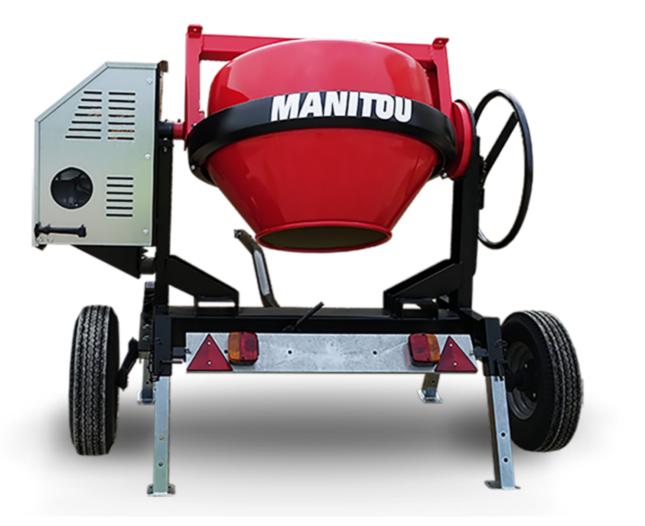

## смт 270 Created on May 5, 2024 at 9:58:52 PM UTC

| Capacities                | Metric        |
|---------------------------|---------------|
| Drum volume               | 270           |
| Mixing capacity           | 220 I         |
| Performances              |               |
| Power source              | Gasoline      |
| Technical characteristics |               |
| Base unit part number     | 52737760      |
| Ring towing bar type      | 52737760      |
| Ball towing bar type      | 52737761      |
| Unladen weight            | 280 kg        |
| Tilting wheel diameter    | 625 mm        |
| Engine                    |               |
| Engine brand              | Worms & Robin |