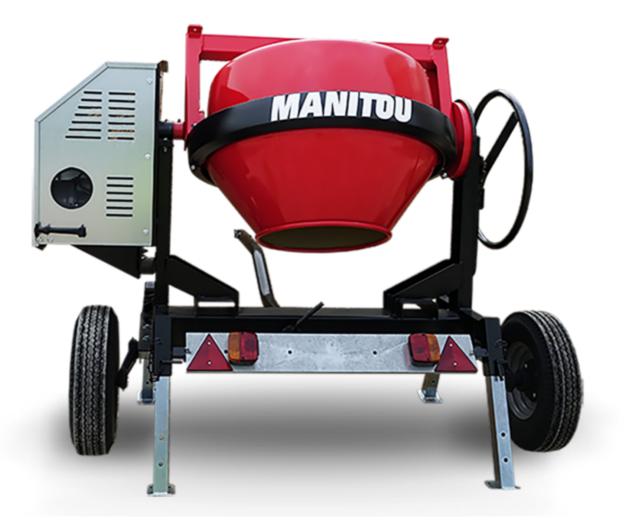

## смт 270 Created on 29 April 2024 at 19:58:29 UTC

| Capacities                | Metric        |
|---------------------------|---------------|
| Drum volume               | 270           |
| Mixing capacity           | 220           |
| Performances              |               |
| Power source              | Gasoline      |
| Technical characteristics |               |
| Base unit part number     | 52737760      |
| Ring towing bar type      | 52737760      |
| Ball towing bar type      | 52737761      |
| Unladen weight            | 280 kg        |
| Tilting wheel diameter    | 625 mm        |
| Engine                    |               |
| Engine brand              | Worms & Robin |