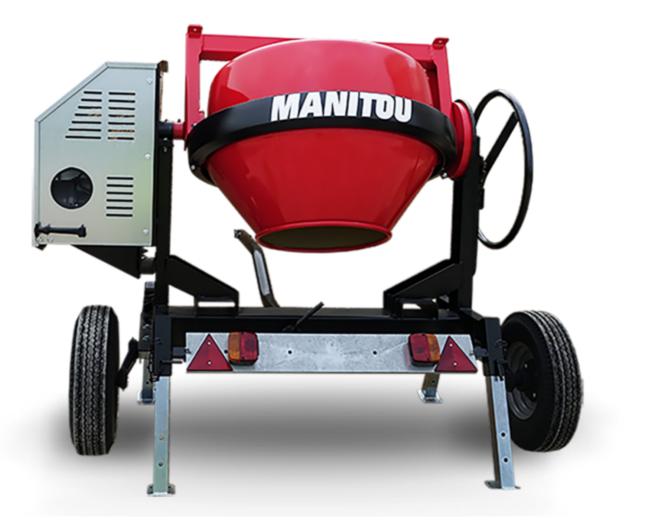

## смт 270 Created on May 2, 2024 at 10:18:35 PM UTC

| Capacities                | Metric        |
|---------------------------|---------------|
| Drum volume               | 270           |
| Mixing capacity           | 220 I         |
| Performances              |               |
| Power source              | Gasoline      |
| Technical characteristics |               |
| Base unit part number     | 52737760      |
| Ring towing bar type      | 52737760      |
| Ball towing bar type      | 52737761      |
| Unladen weight            | 280 kg        |
| Tilting wheel diameter    | 625 mm        |
| Engine                    |               |
| Engine brand              | Worms & Robin |