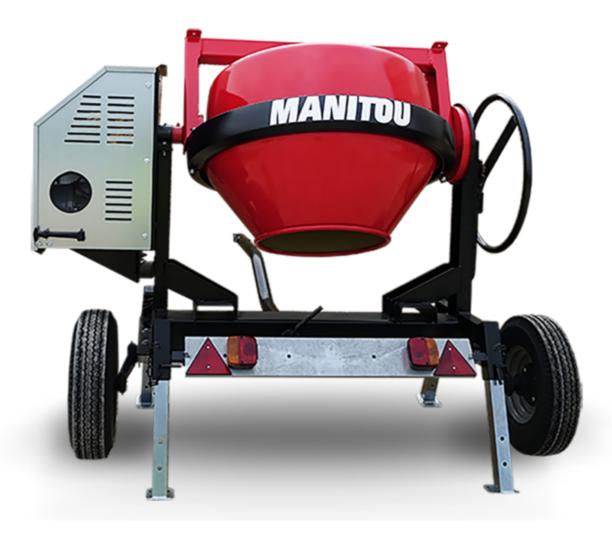

## **CMT 270**

|                           | CPT 270 Greated Off May 0, 2024 at 1.37.25 AM 01 |
|---------------------------|--------------------------------------------------|
| Capacities                | Metric                                           |
| Drum volume               | 270                                              |
| Mixing capacity           | 220                                              |
| Performances              |                                                  |
| Power source              | Gasoline                                         |
| Technical characteristics |                                                  |
| Base unit part number     | 52737760                                         |
| Ring towing bar type      | 52737760                                         |
| Ball towing bar type      | 52737761                                         |
| Unladen weight            | 280 kg                                           |
| Tilting wheel diameter    | 625 mm                                           |
| Engine                    |                                                  |
| Engine brand              | Worms & Robin                                    |