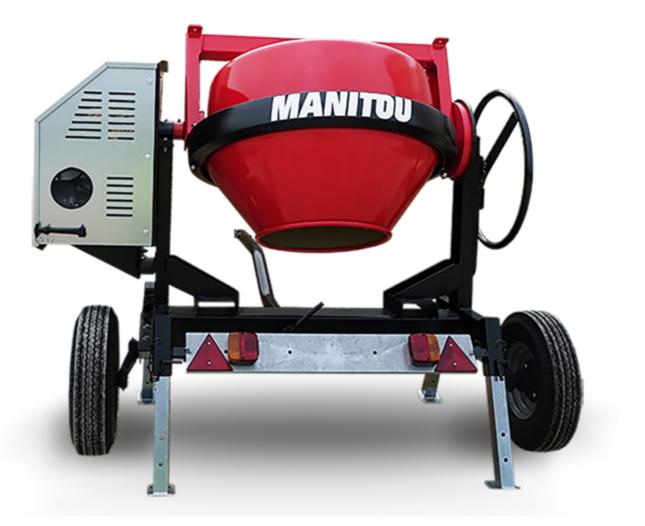

## смт 270 Created on April 29, 2024 at 4:48:55 PM UTC

| Capacities                | Metric        |
|---------------------------|---------------|
| Drum volume               | 270           |
| Mixing capacity           | 220           |
| Performances              |               |
| Power source              | Gasoline      |
| Technical characteristics |               |
| Base unit part number     | 52737760      |
| Ring towing bar type      | 52737760      |
| Ball towing bar type      | 52737761      |
| Unladen weight            | 280 kg        |
| Tilting wheel diameter    | 625 mm        |
| Engine                    |               |
| Engine brand              | Worms & Robin |