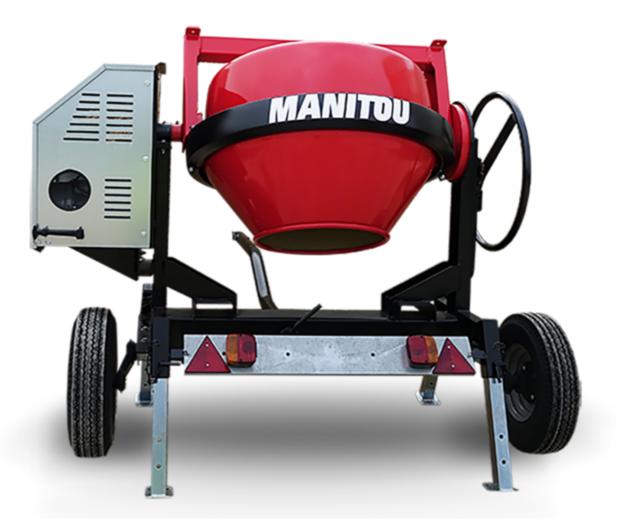

## **CMT 270**

## смт 270 Created on 4 May 2024 at 01:07:52 UTC

| Capacities                | Metric        |
|---------------------------|---------------|
| Drum volume               | 270           |
| Mixing capacity           | 220           |
| Performances              |               |
| Power source              | Gasoline      |
| Technical characteristics |               |
| Base unit part number     | 52737760      |
| Ring towing bar type      | 52737760      |
| Ball towing bar type      | 52737761      |
| Unladen weight            | 280 kg        |
| Tilting wheel diameter    | 625 mm        |
| Engine                    |               |
| Engine brand              | Worms & Robin |