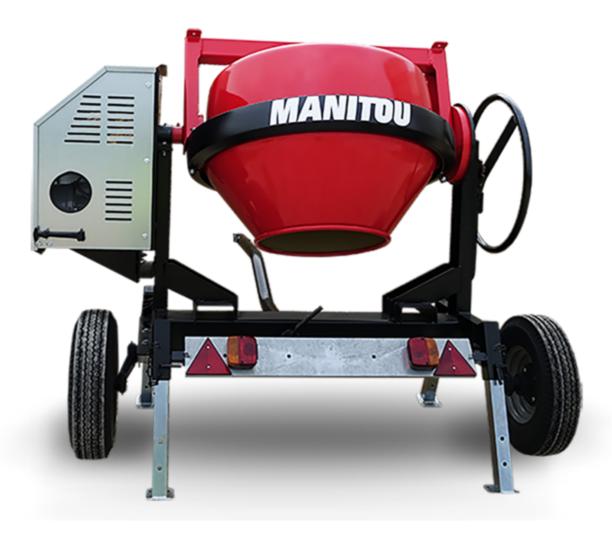

## **CMT 270**

CMT 270 Created on 6 May 2024 at 6:30:49 AM UTC

|                           | 2322 222 0.000.00 0.00 0.00 0.00 0.00 0. |
|---------------------------|------------------------------------------|
| Capacities                | Metric                                   |
| Drum volume               | 270                                      |
| Mixing capacity           | 220                                      |
| Performances              |                                          |
| Power source              | Gasoline                                 |
| Technical characteristics |                                          |
| Base unit part number     | 52737760                                 |
| Ring towing bar type      | 52737760                                 |
| Ball towing bar type      | 52737761                                 |
| Unladen weight            | 280 kg                                   |
| Tilting wheel diameter    | 625 mm                                   |
| Engine                    |                                          |
| Engine brand              | Worms & Robin                            |