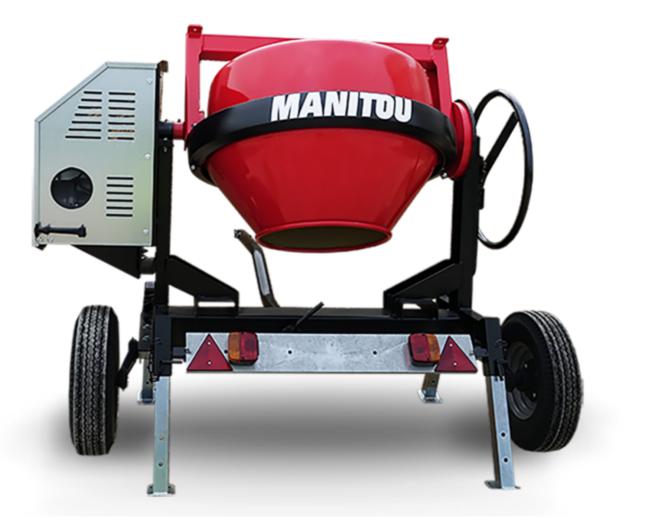

## смт 270 Created on 3 May 2024 at 12:28:36 PM UTC

| Capacities                | Metric        |
|---------------------------|---------------|
| Drum volume               | 270           |
| Mixing capacity           | 220 I         |
| Performances              |               |
| Power source              | Gasoline      |
| Technical characteristics |               |
| Base unit part number     | 52737760      |
| Ring towing bar type      | 52737760      |
| Ball towing bar type      | 52737761      |
| Unladen weight            | 280 kg        |
| Tilting wheel diameter    | 625 mm        |
| Engine                    |               |
| Engine brand              | Worms & Robin |