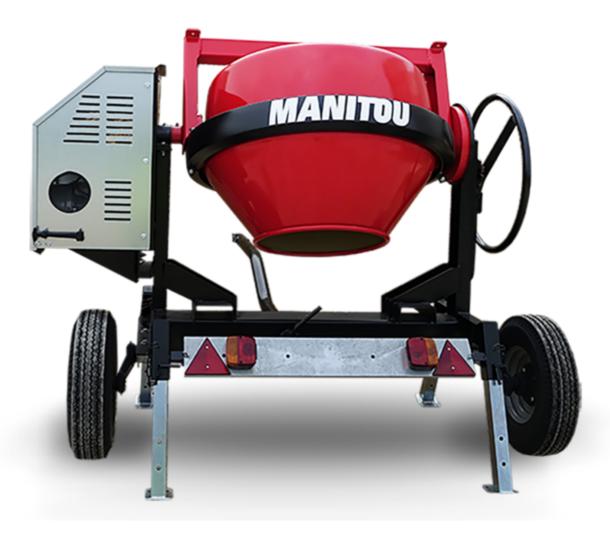

## **CMT 270**

CMT 270 Created on April 29, 2024 at 7:13:50 AM UTC

|                           | 2121 220 ordated on 7pm 23, 2021 at 7.10.00 7am ord |
|---------------------------|-----------------------------------------------------|
| Capacities                | Metric                                              |
| Drum volume               | 270                                                 |
| Mixing capacity           | 220                                                 |
| Performances              |                                                     |
| Power source              | Gasoline                                            |
| Technical characteristics |                                                     |
| Base unit part number     | 52737760                                            |
| Ring towing bar type      | 52737760                                            |
| Ball towing bar type      | 52737761                                            |
| Unladen weight            | 280 kg                                              |
| Tilting wheel diameter    | 625 mm                                              |
| Engine                    |                                                     |
| Engine brand              | Worms & Robin                                       |