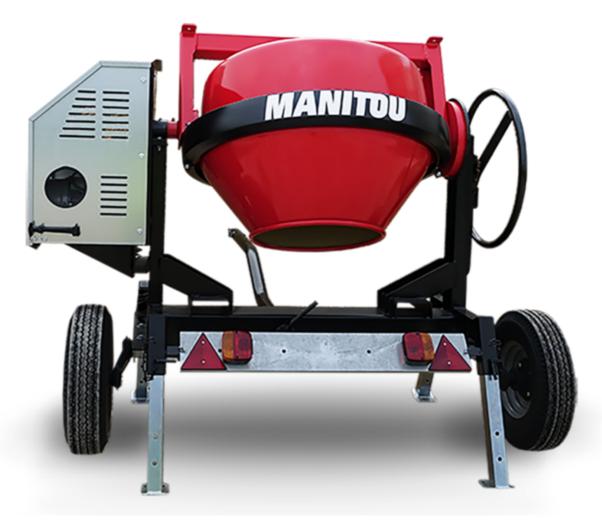

## **CMT 270**

CMT 270 Created on April 29, 2024 at 10:09:03 AM UTC

| 2021 22       |
|---------------|
| Metric        |
| 270           |
| 220           |
|               |
| Gasoline      |
|               |
| 52737760      |
| 52737760      |
| 52737761      |
| 280 kg        |
| 625 mm        |
|               |
| Worms & Robin |
|               |