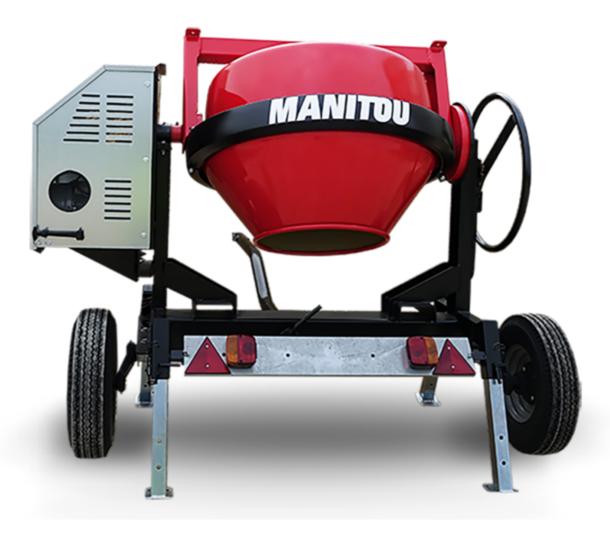

## **CMT 270**

CMT 270 Created on 2 May 2024 at 3:32:20 AM UTC

| CITE 250 Steated on 2 may 252 fat 6.52.25 7 m 6 fe |
|----------------------------------------------------|
| Metric                                             |
| 270                                                |
| 220                                                |
|                                                    |
| Gasoline                                           |
|                                                    |
| 52737760                                           |
| 52737760                                           |
| 52737761                                           |
| 280 kg                                             |
| 625 mm                                             |
|                                                    |
| Worms & Robin                                      |
|                                                    |