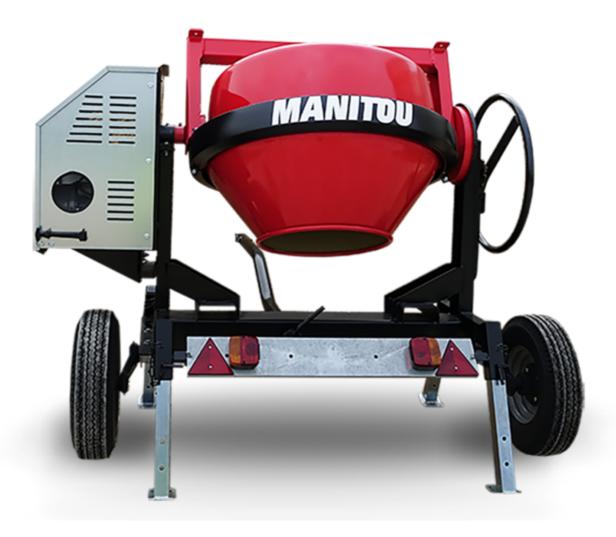

## **CMT 270**

CMT 270 Created on April 27, 2024 at 12:12:36 PM UTC

| Metric        |
|---------------|
|               |
| 270           |
| 220           |
|               |
| Gasoline      |
|               |
| 52737760      |
| 52737760      |
| 52737761      |
| 280 kg        |
| 625 mm        |
|               |
| Worms & Robin |
|               |