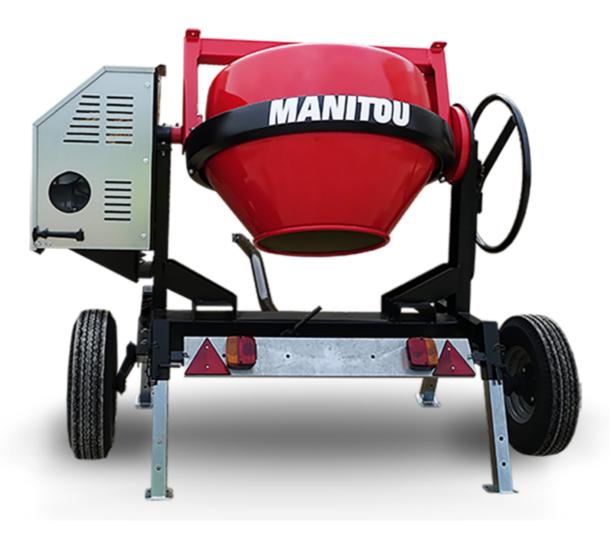

## **CMT 270**

CMT 270 Created on 19 May 2024 at 3:35:01 AM UTC

| 2111 232 oreated on 15 may 2021 at 0.00.017 mm 010 |
|----------------------------------------------------|
| Metric                                             |
| 270                                                |
| 220                                                |
|                                                    |
| Gasoline                                           |
|                                                    |
| 52737760                                           |
| 52737760                                           |
| 52737761                                           |
| 280 kg                                             |
| 625 mm                                             |
|                                                    |
| Worms & Robin                                      |
|                                                    |