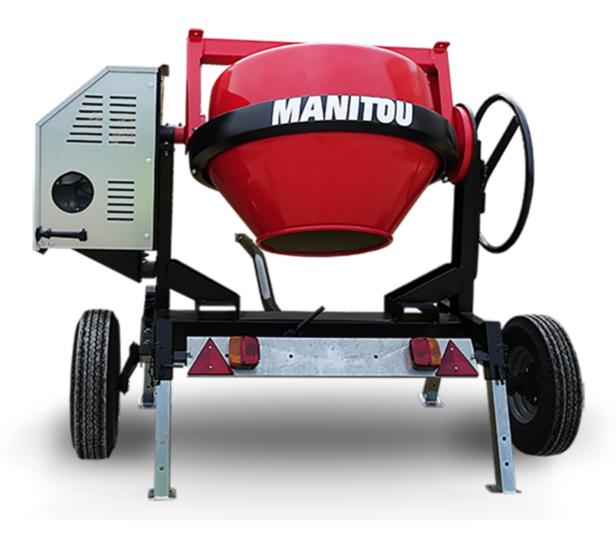

## **CMT 270**

CMT 270 Created on 2 May 2024 at 2:59:31 AM UTC

| EPT 270 Orcated on 2 May 2024 at 2.05.51 AM 01 |
|------------------------------------------------|
| Metric                                         |
| 270                                            |
| 220                                            |
|                                                |
| Gasoline                                       |
|                                                |
| 52737760                                       |
| 52737760                                       |
| 52737761                                       |
| 280 kg                                         |
| 625 mm                                         |
|                                                |
| Worms & Robin                                  |
|                                                |