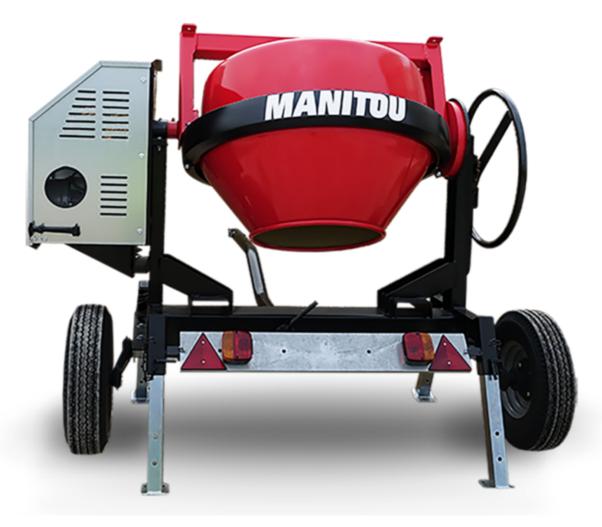

## **CMT 270**

CMT 270 Created on 27 April 2024 at 11:59:46 AM UTC

|                           | Ent 220 oreated on 27 rpm 2021 at 111031 to 7441 ore |
|---------------------------|------------------------------------------------------|
| Capacities                | Metric                                               |
| Drum volume               | 270                                                  |
| Mixing capacity           | 220                                                  |
| Performances              |                                                      |
| Power source              | Gasoline                                             |
| Technical characteristics |                                                      |
| Base unit part number     | 52737760                                             |
| Ring towing bar type      | 52737760                                             |
| Ball towing bar type      | 52737761                                             |
| Unladen weight            | 280 kg                                               |
| Tilting wheel diameter    | 625 mm                                               |
| Engine                    |                                                      |
| Engine brand              | Worms & Robin                                        |