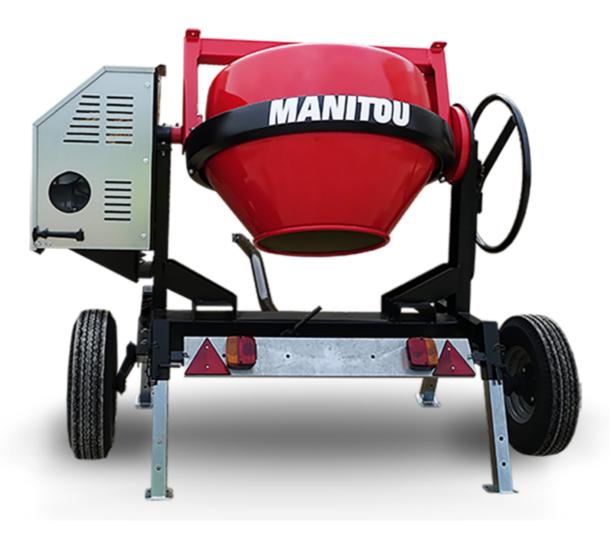

## **CMT 270**

|                           | CM1 270 Occated on May 3, 2024 at 0.42.40 AW 0 |
|---------------------------|------------------------------------------------|
| Capacities                | Metric                                         |
| Drum volume               | 270                                            |
| Mixing capacity           | 220                                            |
| Performances              |                                                |
| Power source              | Gasoline                                       |
| Technical characteristics |                                                |
| Base unit part number     | 52737760                                       |
| Ring towing bar type      | 52737760                                       |
| Ball towing bar type      | 52737761                                       |
| Unladen weight            | 280 kg                                         |
| Tilting wheel diameter    | 625 mm                                         |
| Engine                    |                                                |
| Engine brand              | Worms & Robin                                  |