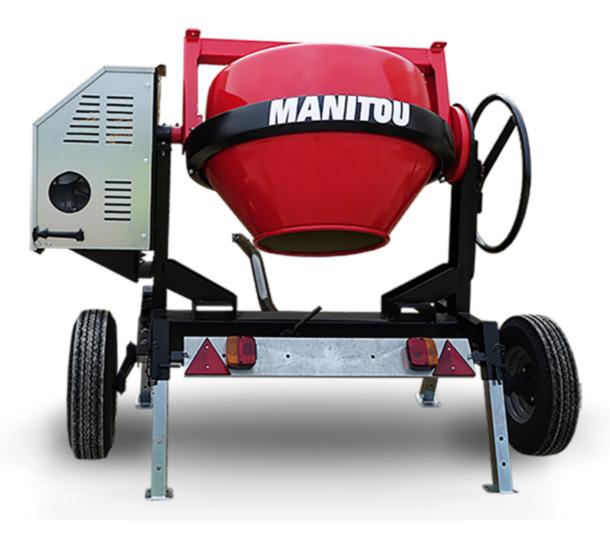

## **CMT 270**

CMT 270 Created on 3 May 2024 at 4:50:07 AM UTC

| Capacities                | Metric        |
|---------------------------|---------------|
| Drum volume               | 270           |
| Mixing capacity           | 220           |
| Performances              |               |
| Power source              | Gasoline      |
| Technical characteristics |               |
| Base unit part number     | 52737760      |
| Ring towing bar type      | 52737760      |
| Ball towing bar type      | 52737761      |
| Unladen weight            | 280 kg        |
| Tilting wheel diameter    | 625 mm        |
| Engine                    |               |
| Engine brand              | Worms & Robin |