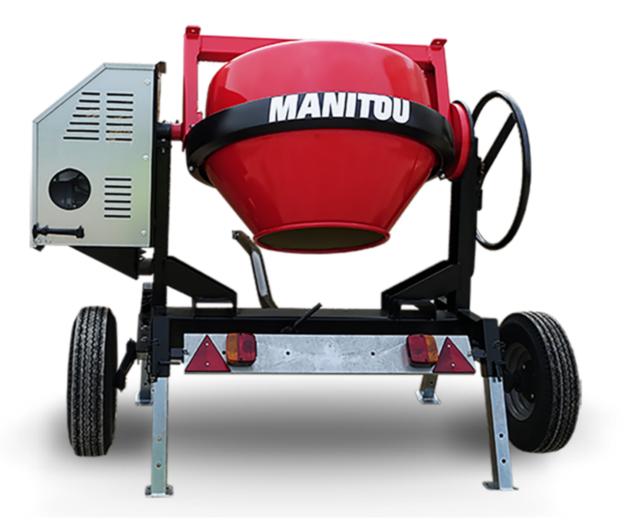

## **CMT 270**

## смт 270 Created on 5 May 2024 at 03:07:27 UTC

| Capacities                | Metric        |
|---------------------------|---------------|
| Drum volume               | 270           |
| Mixing capacity           | 220           |
| Performances              |               |
| Power source              | Gasoline      |
| Technical characteristics |               |
| Base unit part number     | 52737760      |
| Ring towing bar type      | 52737760      |
| Ball towing bar type      | 52737761      |
| Unladen weight            | 280 kg        |
| Tilting wheel diameter    | 625 mm        |
| Engine                    |               |
| Engine brand              | Worms & Robin |