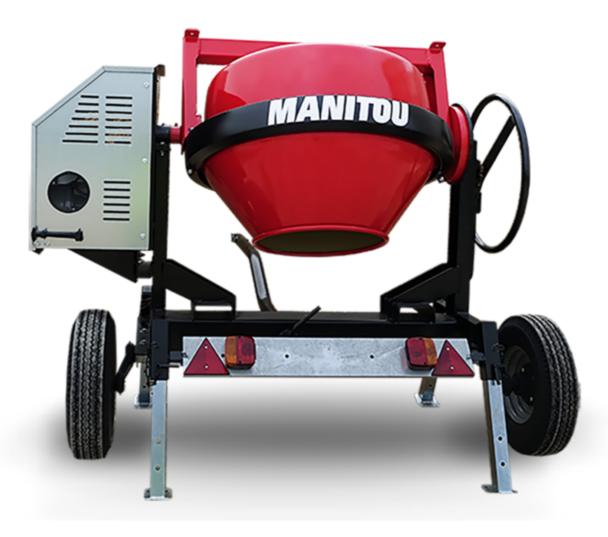

## **CMT 270**

CMT 270 Created on April 28, 2024 at 6:03:25 PM UTC

|                           | CHI 270 Greated on April 20, 2024 at 0.03.23 FW 010 |
|---------------------------|-----------------------------------------------------|
| Capacities                | Metric                                              |
| Drum volume               | 270                                                 |
| Mixing capacity           | 220                                                 |
| Performances              |                                                     |
| Power source              | Gasoline                                            |
| Technical characteristics |                                                     |
| Base unit part number     | 52737760                                            |
| Ring towing bar type      | 52737760                                            |
| Ball towing bar type      | 52737761                                            |
| Unladen weight            | 280 kg                                              |
| Tilting wheel diameter    | 625 mm                                              |
| Engine                    |                                                     |
| Engine brand              | Worms & Robin                                       |
|                           |                                                     |