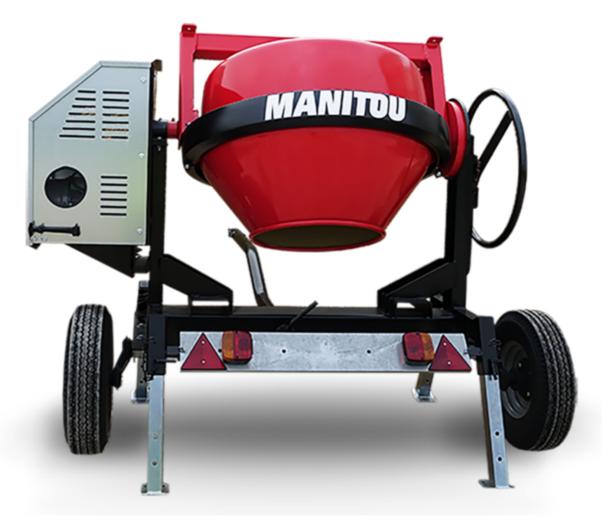

Technical sheet:

## **CMT 270**

CMT 270 Created on May 3, 2024 at 2:00:06 PM UTC

| Metric        |
|---------------|
| 270           |
| 220           |
|               |
| Gasoline      |
|               |
| 52737760      |
| 52737760      |
| 52737761      |
| 280 kg        |
| 625 mm        |
|               |
| Worms & Robin |
|               |