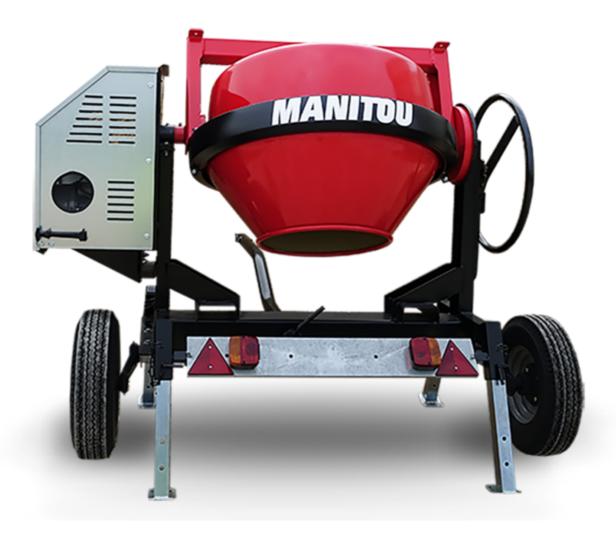

## **CMT 270**

CMT 270 Created on 3 May 2024 at 8:05:50 PM UTC

| 2.2.2.2.2.2.3.1.1.2.2.2.4.2.2.2.2.2.2.2.2.2.2.2.2.2.2 |               |
|-------------------------------------------------------|---------------|
| Capacities                                            | Metric        |
| Drum volume                                           | 270           |
| Mixing capacity                                       | 220           |
| Performances                                          |               |
| Power source                                          | Gasoline      |
| Technical characteristics                             |               |
| Base unit part number                                 | 52737760      |
| Ring towing bar type                                  | 52737760      |
| Ball towing bar type                                  | 52737761      |
| Unladen weight                                        | 280 kg        |
| Tilting wheel diameter                                | 625 mm        |
| Engine                                                |               |
| Engine brand                                          | Worms & Robin |