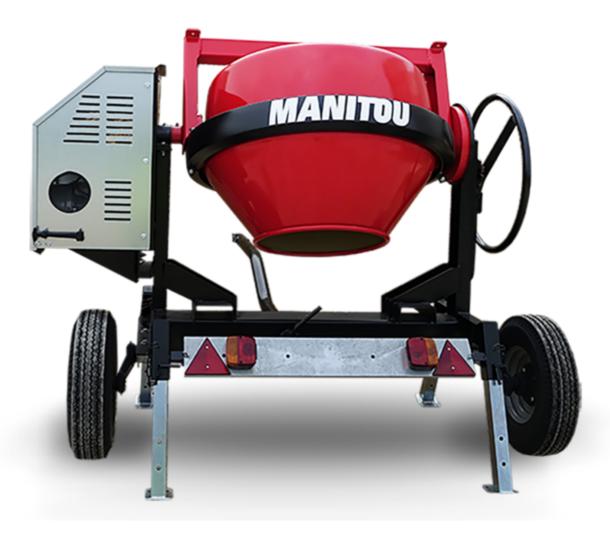

## **CMT 270**

CMT 270 Created on April 29, 2024 at 10:27:40 PM UTC

|                           | 232 232 oreated on April 23, 2021 at 10.27. 10 1 W 01 c |
|---------------------------|---------------------------------------------------------|
| Capacities                | Metric                                                  |
| Drum volume               | 270                                                     |
| Mixing capacity           | 220                                                     |
| Performances              |                                                         |
| Power source              | Gasoline                                                |
| Technical characteristics |                                                         |
| Base unit part number     | 52737760                                                |
| Ring towing bar type      | 52737760                                                |
| Ball towing bar type      | 52737761                                                |
| Unladen weight            | 280 kg                                                  |
| Tilting wheel diameter    | 625 mm                                                  |
| Engine                    |                                                         |
| Engine brand              | Worms & Robin                                           |