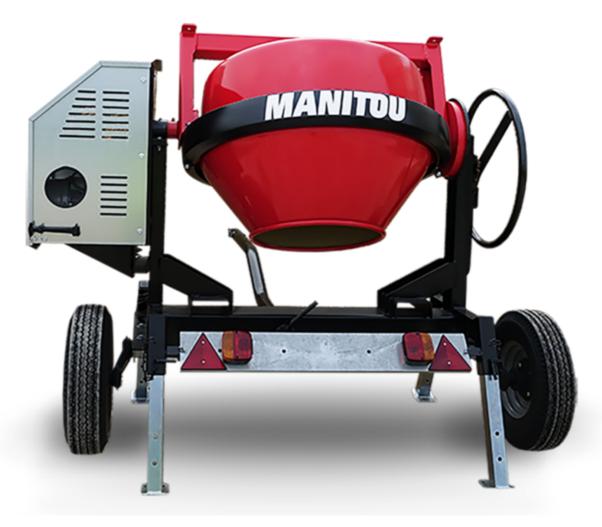

## **CMT 270**

CMT 270 Created on May 19, 2024 at 11:43:43 PM UTC

| CHI 270 Greated on May 13, 2024 at 11.40.40 1 M 01 |
|----------------------------------------------------|
| Metric                                             |
| 270                                                |
| 220                                                |
|                                                    |
| Gasoline                                           |
|                                                    |
| 52737760                                           |
| 52737760                                           |
| 52737761                                           |
| 280 kg                                             |
| 625 mm                                             |
|                                                    |
| Worms & Robin                                      |
|                                                    |