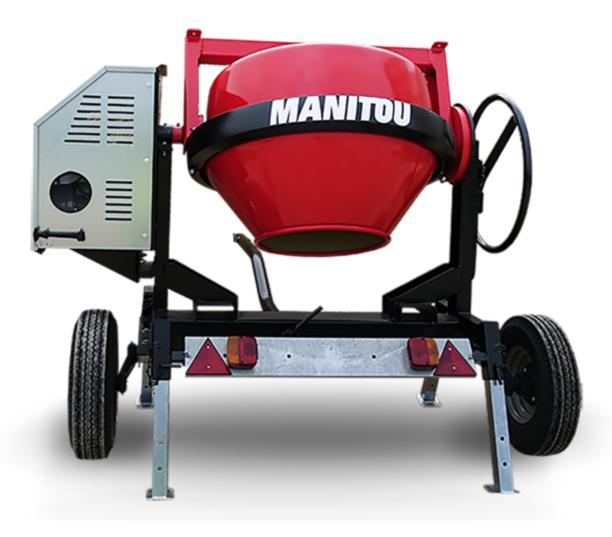

## **CMT 270**

CMT 270 Created on May 2, 2024 at 4:18:23 PM UTC

| .024 at 4. 10.23 1 W 0 1 C |
|----------------------------|
| Metric                     |
| 270 l                      |
| 220 I                      |
|                            |
| asoline                    |
|                            |
| 737760                     |
| 737760                     |
| 737761                     |
| 280 kg                     |
| 25 mm                      |
|                            |
| ns & Robin                 |
|                            |