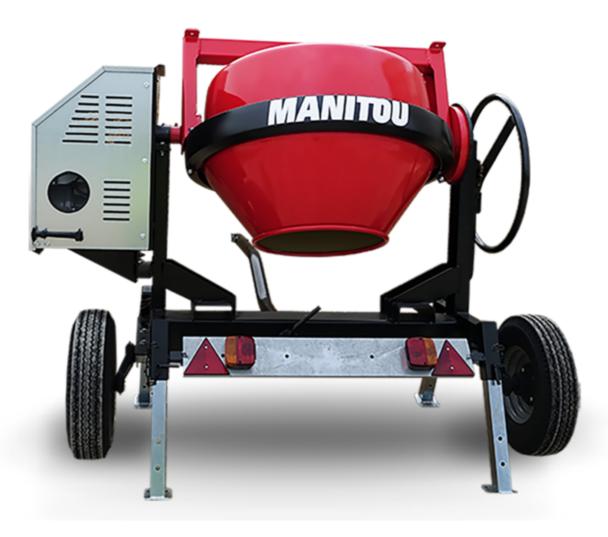

## **CMT 270**

| 276 orcated on May 3, 2024 at 1.33.30 AM 0 |
|--------------------------------------------|
| Metric                                     |
| 270                                        |
| 220                                        |
|                                            |
| Gasoline                                   |
|                                            |
| 52737760                                   |
| 52737760                                   |
| 52737761                                   |
| 280 kg                                     |
| 625 mm                                     |
|                                            |
| Worms & Robin                              |
|                                            |