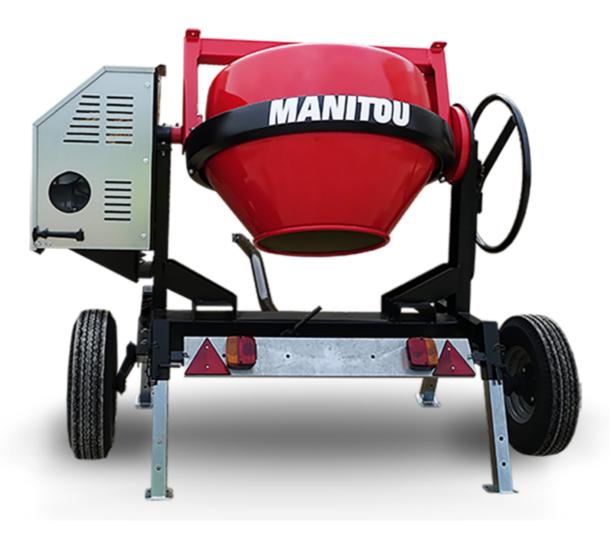

## **CMT 270**

CMT 270 Created on 30 April 2024 at 01:19:42 UTC

| Capacities                | Metric        |
|---------------------------|---------------|
| Drum volume               | 270           |
| Mixing capacity           | 220           |
| Performances              |               |
| Power source              | Gasoline      |
| Technical characteristics |               |
| Base unit part number     | 52737760      |
| Ring towing bar type      | 52737760      |
| Ball towing bar type      | 52737761      |
| Unladen weight            | 280 kg        |
| Tilting wheel diameter    | 625 mm        |
| Engine                    |               |
| Engine brand              | Worms & Robin |