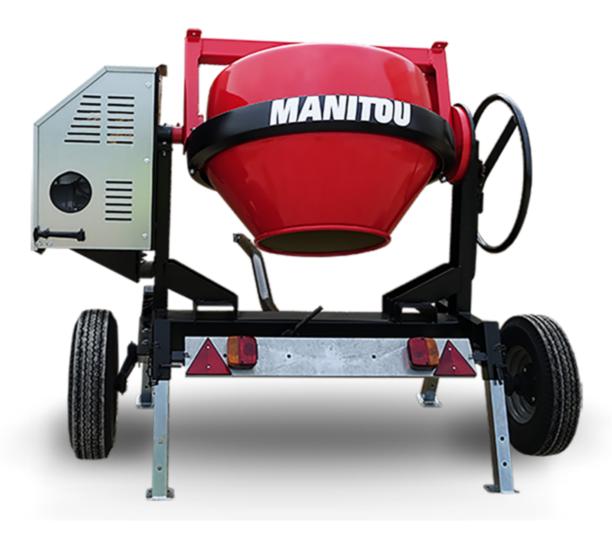

## **CMT 270**

CMT 270 Created on May 3, 2024 at 3:20:13 PM UTC

| EPT 220 of carea on may 6, 2 |               |
|------------------------------|---------------|
| Capacities                   | Metric        |
| Drum volume                  | 270           |
| Mixing capacity              | 220           |
| Performances                 |               |
| Power source                 | Gasoline      |
| Technical characteristics    |               |
| Base unit part number        | 52737760      |
| Ring towing bar type         | 52737760      |
| Ball towing bar type         | 52737761      |
| Unladen weight               | 280 kg        |
| Tilting wheel diameter       | 625 mm        |
| Engine                       |               |
| Engine brand                 | Worms & Robin |