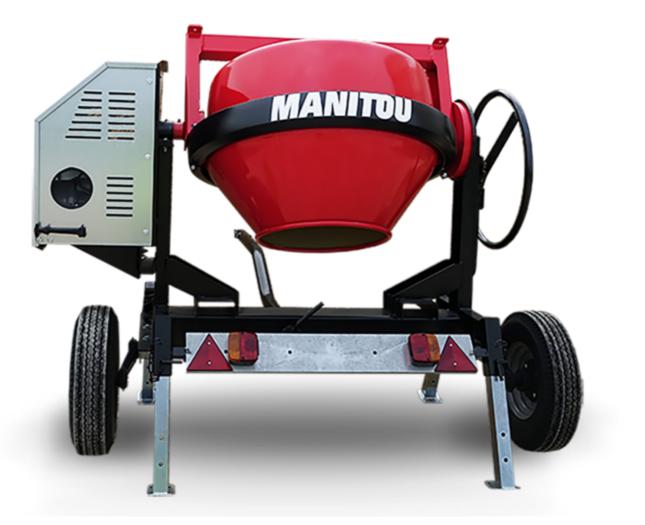

## смт 270 Created on April 29, 2024 at 7:38:02 PM UTC

| Capacities                | Metric        |
|---------------------------|---------------|
| Drum volume               | 270           |
| Mixing capacity           | 220 I         |
| Performances              |               |
| Power source              | Gasoline      |
| Technical characteristics |               |
| Base unit part number     | 52737760      |
| Ring towing bar type      | 52737760      |
| Ball towing bar type      | 52737761      |
| Unladen weight            | 280 kg        |
| Tilting wheel diameter    | 625 mm        |
| Engine                    |               |
| Engine brand              | Worms & Robin |